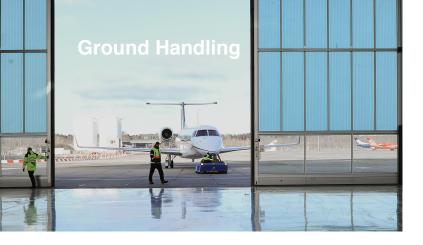

# Airport info

Slot/PPR: slot

Airport of entry: yes

Pax handling: Main Terminal

Customs in facilities: not available

Hangar: not available

Ramp access: not possible

Fire category: 7